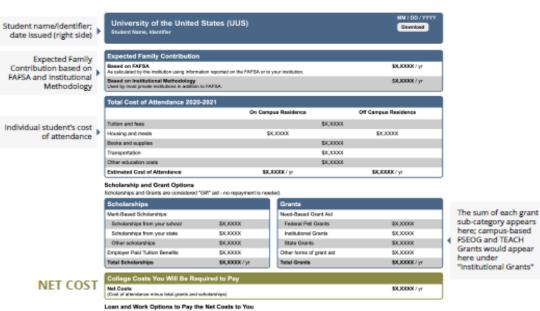

#### **Net Price Calculator**

- All institutions must have a net price calculator posted on their websites.
- Students will be able to estimate the individual net price per institution.
- Based on full-time, first degree/certificateseeking undergraduate students.

#### TCNJ NET PRICE CALCULATOR