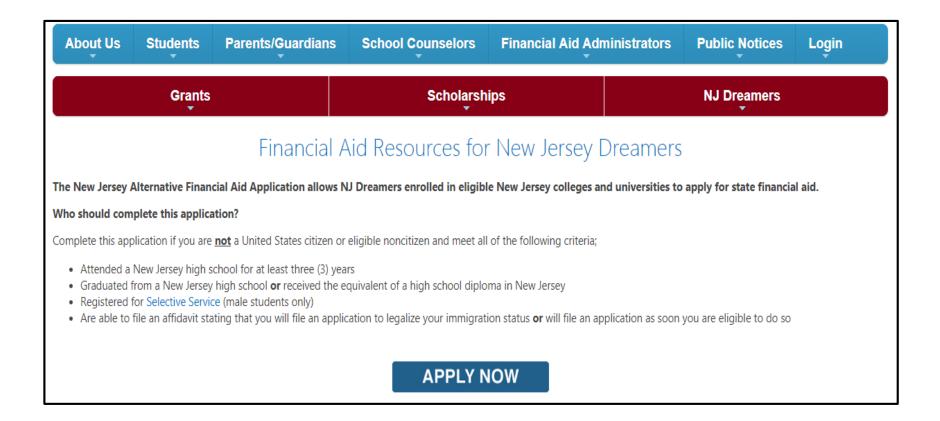

# New Jersey Alternative Financial Aid Application NJ State Aid for <u>Undocumented Students</u>

## **New Jersey Alternative Financial Aid Application**

The New Jersey Alternative Financial Aid Application allows undocumented students enrolled in eligible New Jersey colleges and universities to apply for state financial aid.

#### Who should complete this application?

Complete this application if you are **not** a United States citizen or eligible noncitizen and meet all of the following criteria;

- Attended a New Jersey high school for at least three (3) years
- Graduated from a New Jersey high school or received the equivalent of a high school diploma in New Jersey
- Registered for Selective Service (male students only)
- Are able to file an affidavit stating that you will file an application to legalize your immigration status or will file an application as soon you are eligible to do so