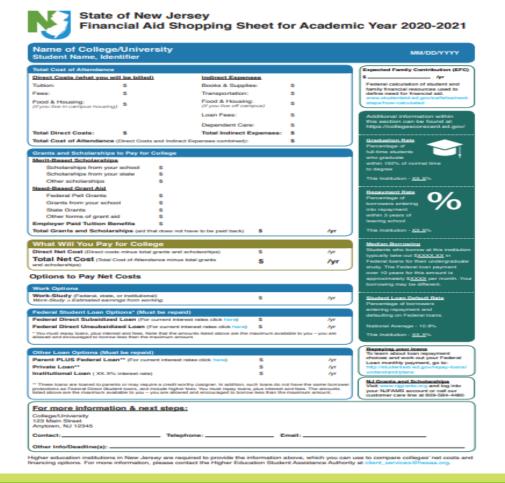

#### **Net Price Calculator**

- All institutions must have a net price calculator posted on their websites.
- Students will be able to estimate the individual net price per institution.
- Based on full-time, first degree/certificateseeking undergraduate students.